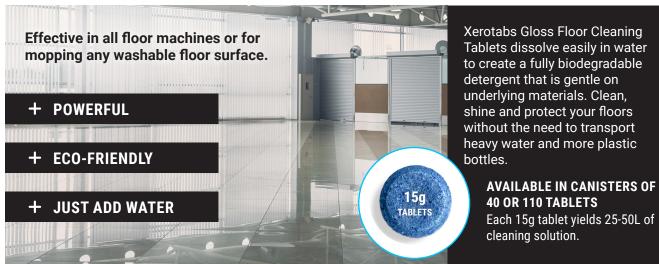

## **JUST ADD WATER**

To activate the power of a tablet simply add water, dissolve, and start cleaning.

#### **DIRECTIONS FOR USE AND DILUTION**

| Type Of Cleaning                  | Concentration | Water (L) | Number of<br>Tablets |
|-----------------------------------|---------------|-----------|----------------------|
| Daily                             | 3% - 6%       | 50L       | 1-2                  |
| Weekly                            | 7% - 9%       | 50L       | 2-3                  |
| Occasional/Heavy<br>Duty Cleaning | 10% - 15%     | 50L       | 3-5                  |

<sup>\*</sup>Dosage is dependent on the degree of soiling, type of machine and quality of floor.

For mopping of Floors: Dissolve 1 x 15g tab in 5-8L of warm water. Tablet dissolution time is approx. 5 min in warm water ( $\sim$ 30°C).